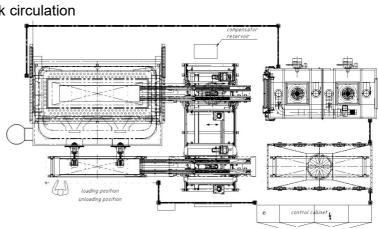

Debinding / Preheating oven Purging/fast down cooling (bottom chamber) Brazing zone (upper chamber) Final air cooling section Telescope / loading + unloading table Loading / unloading station.

**+49 (0)5232 6990-0** 