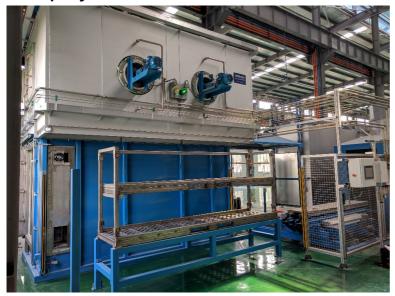

## **Examplary Tower Furnace**

- Flexible use of different types of exchangers
- Batch type loading of HE in horizontal or vertial position
- Batch size dimension 1250 x 700 x 3150 mm
- Loading capacity 900 kg gross
- Energy efficient, simple stand-by operation and quick heating-up
- Semi continuous production by automatic rack circulation

Debinding / Preheating oven Purging/fast down cooling (bottom chamber) Brazing zone (upper chamber) Final air cooling section Telescope / loading + unloading table Loading / unloading station.

**+49 (0)5232 6990-0** 